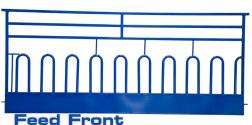

### SHEEP/GOAT PENNING

Post sold seperate on all items

Feed Front **#TFS** Tombstone style feed front for sheep

#### **#TFS Tombstone Feed Front For Sheep**

Designed for Floor Feeding 8" Skirt Keeps Muck Out of Feed Lower tombstone better access for Sheep 40" High total 20" to top of tombstone Post sold seperately

#### **#TFG Tombstone Feed Front For Sheep**

8" Skirt Keeps Muck out of Feed 40" High 24" to Top of Tombstone