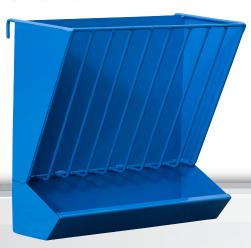

# **Hay Rack** #SHR Small hay rack, holds one flake of hay 24"I x 18"h x 12"w

**Hay Rack** #SHRP Ideal for hanging in small Pens for Kids/Lambs or Mature animals Includes trough for feeding grain/Catch Fines 24"l x 24"h x 12"w

#### **#SHR Small Hay Rack**

Ideal for hanging in small pens for kids or mature animals

Dimensions 24"l x 12"w x 18"h

#### **#SHRP Hay Rack**

Ideal for hanging in small Pens for Kids/ Lambs or Mature animals Includes trough for feeding grain/Catch Fines

Dimensions 24"l x 24"h x 12"w