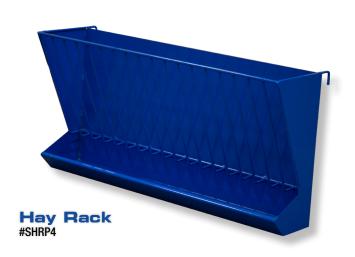

#### **#SHRP4 Hay Rack**

Ideal for Feed Small Bale to Small Group trough for Creep Feed

Dimensions: 24" x 48" x 12"