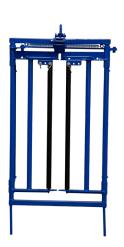

#### **Head Gate** & Chute #SCHHG Self-catching

head gate and chute

#### **#SGHG Self-Catch Head Gate** Dimensions 20"w x 40"h

**#SCHHG Head Gate & Chute** 

Ideal for vaccinations, de-worming, tagging, etc

Attaches to front of #WCCT working

Both sides open for easy access Dimensions 54" | x 20" w x 40" h