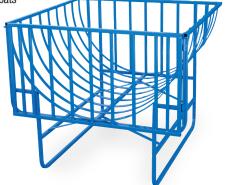

#### **#SHB Basket Feeder For Sheep**

1¼" square tube frame 1½" x ¼" flat hoops with 7¼" spacing Stacks nicely for transport

Dimensions 66"l x 66"w x 45"h

#### **#SHBP Basket Feeder For Sheep**

1¼" square tube frame 1½" x ¼" flat hoops with 7¼" spacing Stacks nicely for transport For bales up to 5' x 5'

Dimensions 66"l x 66"w x 51"h