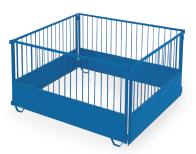

#### **Economy Lambing Pens**

Light-weight wire mesh panels 36"

Create a second pen with only 3 more panels

#5EP 5' Mesh Panel

#4EP 4' Mesh Panel

#### **Lambing Pens**

1" x 1" square tube frame with 12" skirt & 3/8" rods

Create a second pen with only 3 more panels

#5LP 5' Panel

#4LP 4' Panel