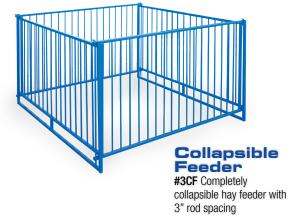

#### **#3CF Collapsible Feeder**

3" rod spacing

Closer bar spacing allows hay to come through but keeps chaff out of wool

Dimensions 72"l x 72"w x 44"h