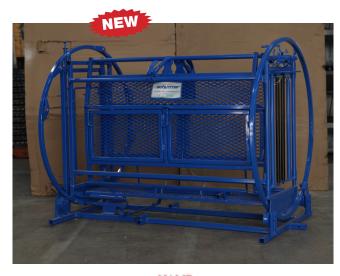

#### Deluxe Spin Trim Chute

**#DST** Handles animals for hoof trimming, vaccination, de-worming and tagging

**NAME** 

#### **#DST Deluxe Spin Trim Chute**

All-in-one spinning hoof trimmer & self-catching head gate

Makes less appealing tasks easier
Fully adjustable to fit all sizes of sheep & goats
Shown with padded sides (Sold Separately)
Dimensions 62"I x 43"w x 45"h