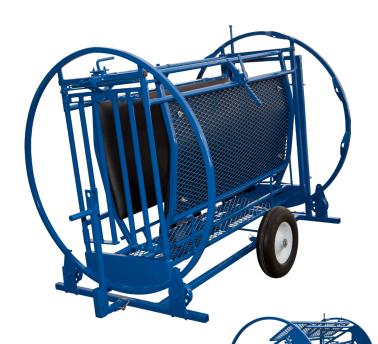

#### Deluxe Spin Trim Chute

**#DST** Handles animals for hoof trimming, vaccination, de-worming and tagging

**NAME** 

#### **#DST Deluxe Spin Trim Chute**

All-in-one spinning hoof trimmer & self-catching head gate

Makes less appealing tasks easier
Fully adjustable to fit all sizes of sheep & goats
Shown with padded sides (Sold Separately)
Dimensions 62"I x 43"w x 45"h