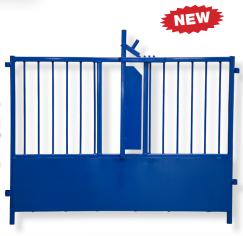

#### **Head Gate** & Chute #SCHHG Self-catching

head gate and chute

#### **#SGHG Self-Catch Head Gate** Dimensions 20"w x 40"h

**#SCHHG Head Gate & Chute** 

Ideal for vaccinations, de-worming, tagging, etc

Attaches to front of #WCCT working

Both sides open for easy access Dimensions 54" | x 20" w x 40" h