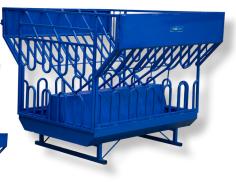

#### **#BR5 Round Bale Feeder**

22 feeding spaces

For large round & square bales up to 5' Tombstone design for less hay wastage

Dimensions 62"l x 67"w x 56"h

#### #LSF08 Round & Square Bale Feeder

Fits large square bales up to 7' Tombstone design for less hay wastage Mesh in Basket to hold Flakes Better Dimensions 96"l x 67"w x 56"h