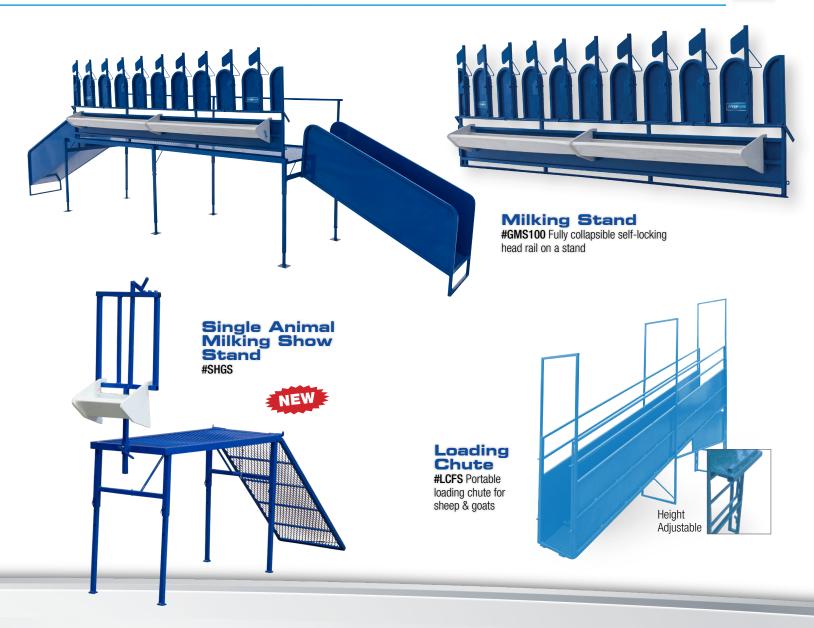

#### #GMS100 Milking Stand NEW Tombstone Style

Individual entry self-locking head rail on stand Fully collapsible for easy transportation and installation

Custom built to your dimensions
Height adjustable from 36" to 40"
Available with ramps or steps (sold separately)
Plastic Grain Trough Included with part #
GH100 and GMS100

#### **#LCFS Loading Chute**

Portable chute for sheep & goats Height adjustable from 18-48" **Dimensions** 12'l x 20'w **#SHGS Single Animal Milking Show Stand** 