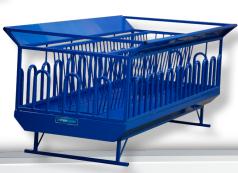

#### **#GOB Basket Feeder For Goats**

11/4" square tube frame
11/2" x 1/4" flat hoops with 6" spacing
Stacks nicely for transport
Access door on end makes bale loading easy
Dimensions 64" | x 66" w x 57" h