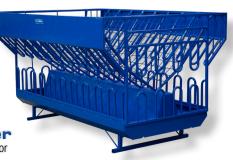

#### **#BR5 Round Bale Feeder**

22 feeding spaces

For large round & square bales up to 5' Tombstone design for less hay wastage

Dimensions 62"l x 67"w x 56"h

#### #LSF08 Round & Square Bale Feeder

Fits large square bales up to 7' Tombstone design for less hay wastage Mesh in Basket to hold Flakes Better Dimensions 96"l x 67"w x 56"h