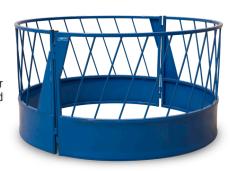

#### **#BR5 Round Bale Feeder**

22 feeding spaces

For large round & square bales up to 5' Tombstone design for less hay wastage

Dimensions 62"l x 67"w x 56"h

#### #LSF08 Round & Square Bale Feeder

Fits large square bales up to 7' Tombstone design for less hay wastage Mesh in Basket to hold Flakes Better Dimensions 96"l x 67"w x 56"h