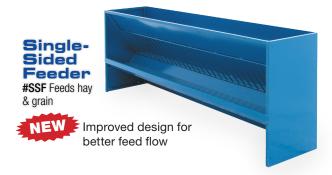

#### **#SSF Single-Sided Feeder**

2¾" rod spacing

Full sheet metal back keeps lambs from escaping underneath back

1" x 1" tube frame, 14 ga sheet metal

**Dimensions** 8 and 10'l (standard) x 18"w x 36"h

Custom lengths also available