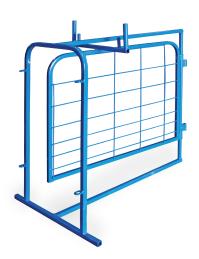

#### **#WCG Sheep Sorter**

Connects to front of raceway for easy 2-way sorting of animals

Dimensions 42" | x 20" w x 40" h

#2WSS 2 Way Sheep Sorter