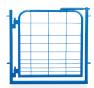

#### #3WT Door

Wire mesh man door

Connects to gates and panels for easy access to pens

Dimensions 36"w x 40"h

#4WT Door

Dimensions 48" x 40"

#5WT Door

Dimensions 60" x 40"