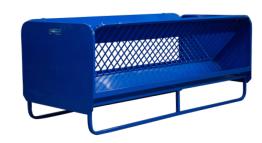

#### **#SSF Single-Sided Feeder**

2¾" rod spacing

Full sheet metal back keeps lambs from escaping underneath back

1" x 1" tube frame, 14 ga sheet metal

**Dimensions** 8 and 10'l (standard) x 18"w x 36"h

Custom lengths also available