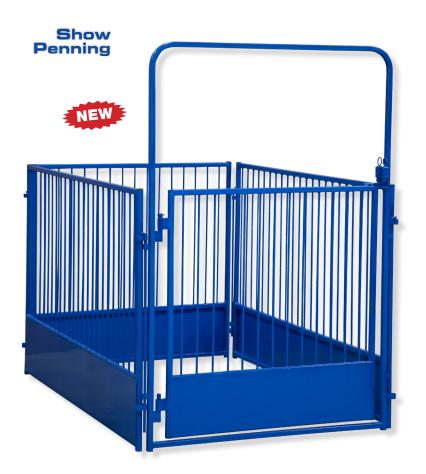

#### **Show Penning**

46" High Panels

12" Skirt

32" Rods

3" o/c Spacing

Available 4', 5', 6', 7', 8'