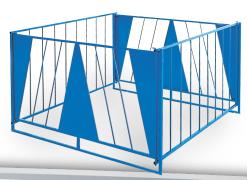

#### #7CF Collapsible Feeder

7" rod spacing

Slanted rods on sides prevent sheep from getting caught as ends move in

Dimensions 72" | x 72" w x 44" h