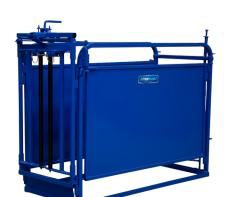

#### Deluxe Spin Trim Chute

**#DST** Handles animals for hoof trimming, vaccination, de-worming and tagging

**NAME** 

#### **#DST Deluxe Spin Trim Chute**

All-in-one spinning hoof trimmer & self-catching head gate

Makes less appealing tasks easier
Fully adjustable to fit all sizes of sheep & goats
Shown with padded sides (Sold Separately)
Dimensions 62"I x 43"w x 45"h