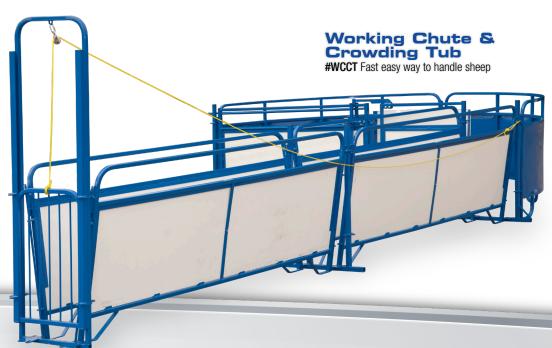

#### **#WCCT Working Chute & Crowding Tub**

FEATURES: White plastic sides for better sheep flow / top bar folds down/pull-out revolving door/ now tub is fully reversible

Unique design allows all sections to be interchanged

1" x 1" tube frames with 24" height white plastic sides

18" wide chute can be narrowed to 10" at bottom for lambs

Length of chute can easily be extended by adding extra sections

Guillotines can be inserted anywhere along the chute

Versatile design allows the unit to adapt quickly and efficiently to your operation

Extra Components Spin trim chute, scales, head gates, sorters,

extra panels (sold separately)

#WSP Straight Panel 8'l x 40"h

#WCT Tub Only 5'd x 40"h

#WGG Guillotine Gate 20"w x 72"h

**#WAB** Anti-backup

**#WUS** Extra Ally Supports