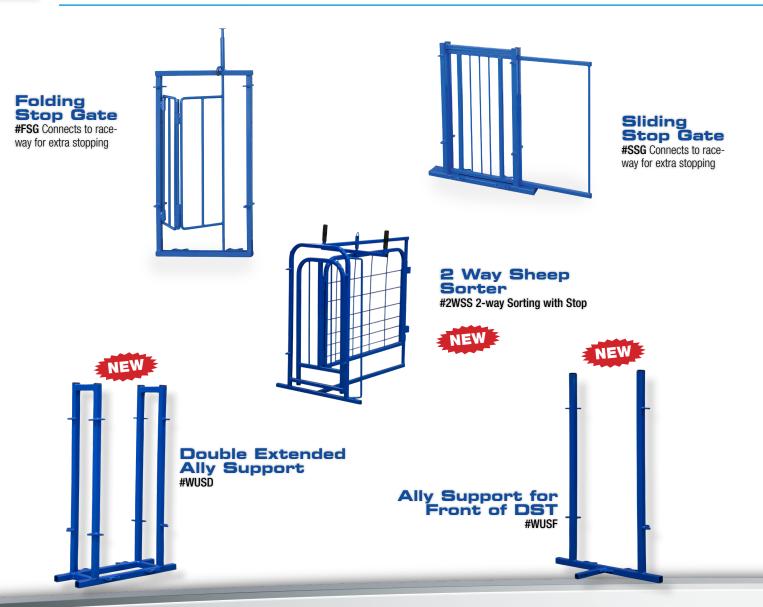

#### **#FSG Folding Stop Gate**

Connects to raceway for extra stopping **Dimensions** 20"w x 36"h

#### **#SSG Sliding Stop Gate**

Connects to raceway for extra stopping

#WUSD Double Extended Ally Support #WUSF Ally Support for Front of DST

Sheep Sorter #WCG 2-way

animal sorter

Sheep Sorter

#3WS 3-way animal sorter

#### #3WS Sheep Sorter

Connects to front of raceway for easy 3-way sorting of animals

Dimensions 42"l x 20"w x 40"h

#### **#WCG Sheep Sorter**

Connects to front of raceway for easy 2-way sorting of animals

Dimensions 42" | x 20" w x 40" h

#2WSS 2 Way Sheep Sorter