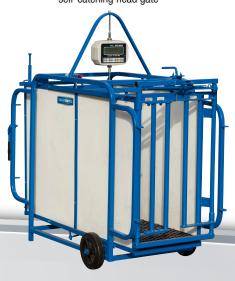

### Digital Scale With Head Gate

PN440HD Digital scale with self-catching head gate

#### #PN440HD Digital Scale With Head Gate

Unique all-in-one design for weighing & processing

**#PN440H Optional analog display** Dimensions 60"l x 28"w x 56"h