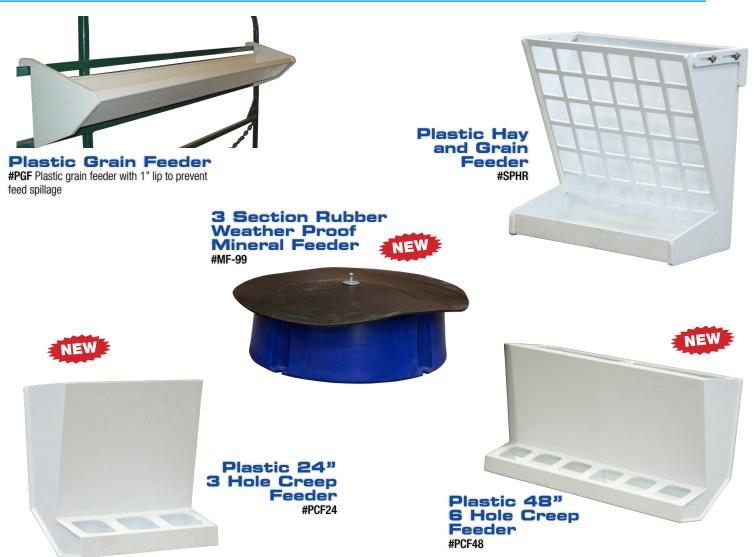

#### **#PGF Plastic Grain Feeder**

Comes in 2', 4', 5', 6', and 8' lengths **Dimensions** 8'l x 3½"d

#### 3 Section Rubber Weather Proof Mineral Feeder

Ideal for Keeping your minerals dry on pasture

32" Diameter x 11" High

#### **#SPHR Plastic Hay and Grain** Feeder

Feeds hay and grain Adjustable Hanging Hook **Dimentions** 24" x 24" x 12"

**#PCF24 Plastic 24" 3 Hole Creep**Feeder

**Dimentions** 48" x 24" x 10"

#PCF48 Plastic 48" 6 Hole Creep Feeder

**Dimentions** 24" x 24" x 12"