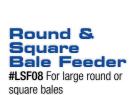

#### #LSF08 Round & Square Bale Feeder

Fits large square bales up to 7' Tombstone design for less hay wastage Mesh in Basket to hold Flakes Better Dimensions 96"l x 67"w x 56"h