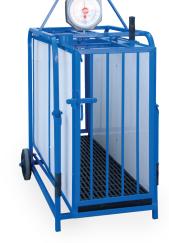

#### **#PN440 Analog Scale**

Both doors open from same end Shorter wheel base for easier maneuverability Also ideal for shipping hogs Solid wheels & slatted floor Optional digital display Dimensions 52"l x 28"w x 56"h Weight Capacity 440 lbs