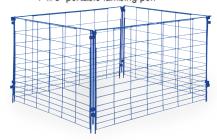

## SHEEP/GOAT PENNING

4' x 5' portable lambing pen

**Sold Per Panel** 

Door #3WT Wire mesh man door

4ft and 5ft Also Available

Creep Panel

**#RCP** Creep panels with adjustable PVC rollers 6ft Also Available

**Lambing Pens** 

4' x 5' portable lambing pen

**Sold Per Panel** 