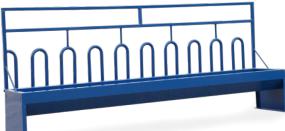

#### **#SHB Basket Feeder For Sheep**

1¼" square tube frame 1½" x ¼" flat hoops with 7¼" spacing Stacks nicely for transport

Dimensions 66"l x 66"w x 45"h

#### **#SHBP Basket Feeder For Sheep**

1¼" square tube frame 1½" x ¼" flat hoops with 7¼" spacing Stacks nicely for transport For bales up to 5' x 5'

Dimensions 66"l x 66"w x 51"h