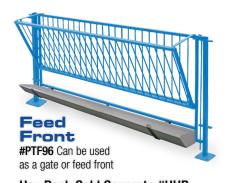

#### **#PTF96 Feed Front (smaller animals)**

40" High Total Height (On Posts) Feed Opening at 8" From Ground 1x1 Tube Frame 7/16th Rod Spindles 3" spacing Adjustable bar for feed opening Removable Poly Trough Post sold seperately #HHR Hanging Hay Rack (sold separately)