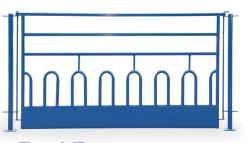

#### **#SBF Slant Bar Manger**

1" x 1" tube frame with 12" skirt 1/2" slant rods with 7" spacing Sections link together with 5/8" pins **Dimensions** 8', 10' & 12'l x 36"h