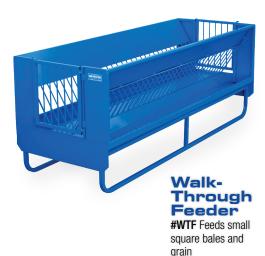

### **#WTF Walk Through Hay & Grain Feeder**

Basket rod spacing is 2%" 8" alley through centre of feeder Attach multiple feeders end-to-end by removing doors

Stacks nicely for transport

Dimensions 96"l x 36"w x 38"h