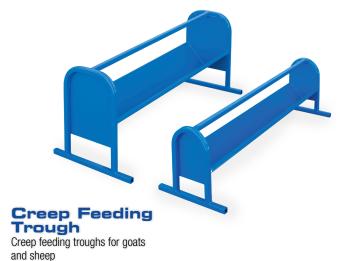

#### **Creep Feeding Trough**

**#LCF** 48"l x 12"w x 12"h #SCF 48" | x 8" w x 8" h