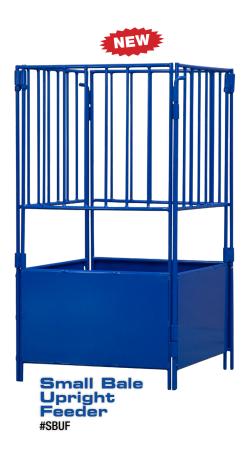

### **#SBUF Small Bale Upright Feeder**

Come completely Collapsed Fit 1 Small Sqaure Bale

**Dimentions:** 21" x 21" x 42"