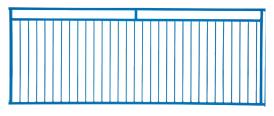

#### **#SSP Gates and Penning**

1x1 Tube Frame 7/16th Rods 3" Spacing 40" Total Height on Posts Can Also Be Made a Gate W/Eyes & Chain (8' section shown) Post sold seperately Both styles 36" High x any Length **Dimensions** 36"h x any length **#SG36** Spindle Gates