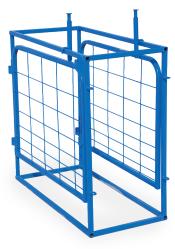

#### **#WCG Sheep Sorter**

Connects to front of raceway for easy 2-way sorting of animals

Dimensions 42" | x 20" w x 40" h

#2WSS 2 Way Sheep Sorter