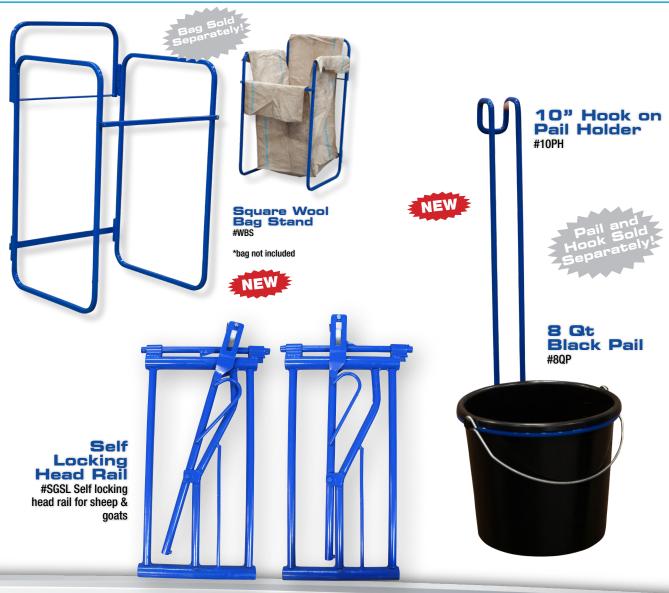

#### **#WBS Square Wool Bag Stand**

#### **Comes collapsed**

Fit Square bag from Canadian Cool wool Growers

#10PH 10" Hook on Pail Holder

#8QP 8 Qt Black Pail

#### **#SGSL Self Locking Head Rail**

Self locking head rail for sheep and goats Sold per lock

Can make any length to work as 1 long Headrail