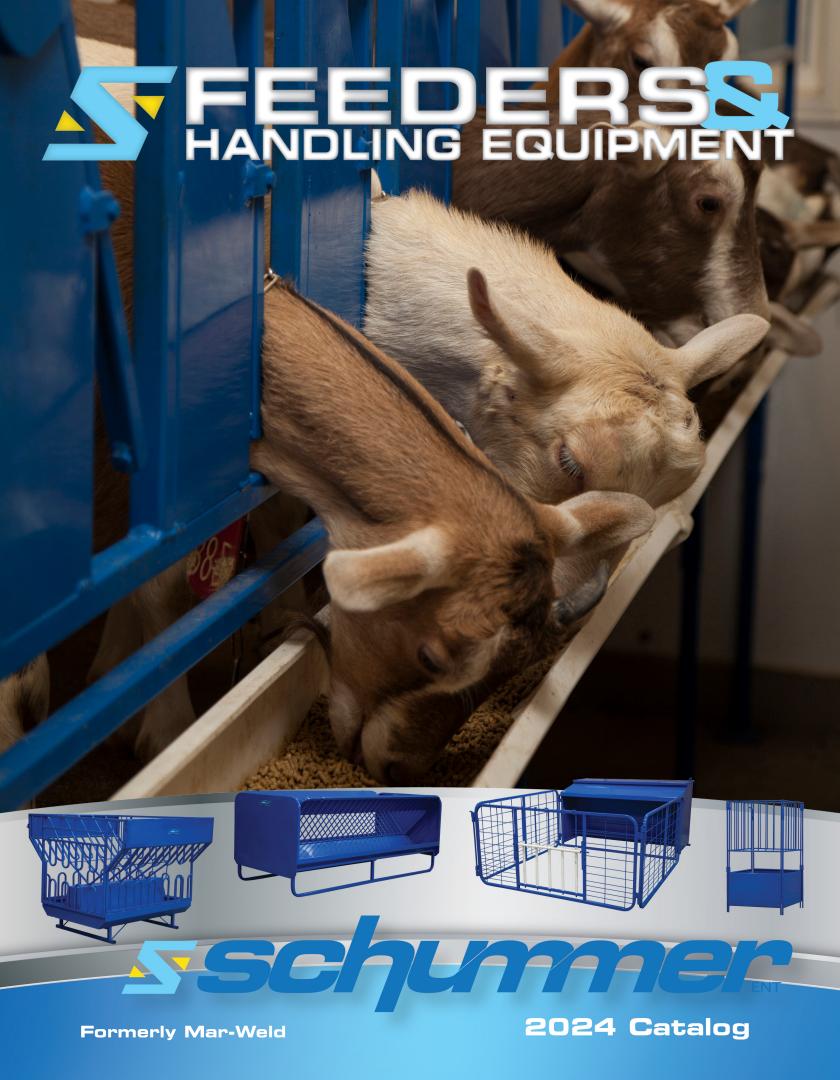

#### Deluxe Spin Trim Chute

**#DST** Handles animals for hoof trimming, vaccination, de-worming and tagging

**NAME** 

#### **#DST Deluxe Spin Trim Chute**

All-in-one spinning hoof trimmer & self-catching head gate

Makes less appealing tasks easier
Fully adjustable to fit all sizes of sheep & goats
Shown with padded sides (Sold Separately)
Dimensions 62"I x 43"w x 45"h