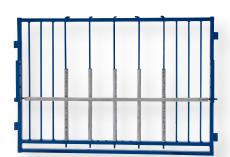

#### **Hog Panel** All-purpose wire mesh (left) Cattle Panel

All-purpose wire mesh (right)

2x4 Mesh 4x16ft Panels Also Available 4x4 Mesh 3x16ft Panels Also Available

**Hog Panel** 

4 ga galvanized wire Dimensions 16'l x 34"h

#### **Cattle Panel**

4 ga galvanized wire

Dimensions 16'l x 50"h