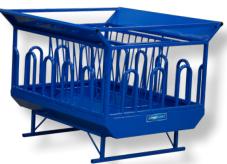

#### **#GOB Basket Feeder For Goats**

11/4" square tube frame
11/2" x 1/4" flat hoops with 6" spacing
Stacks nicely for transport
Access door on end makes bale loading easy
Dimensions 64" | x 66" w x 57" h