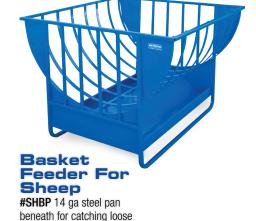

#### **#SHBP Basket Feeder For Sheep**

1¼" square tube frame 1½" x ¼" flat hoops with 7¼" spacing Stacks nicely for transport For bales up to 5' x 5'

Dimensions 66"l x 66"w x 51"h