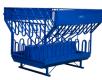

#### **#SHB Basket Feeder For Sheep**

1¼" square tube frame 1½" x ¼" flat hoops with 7¼" spacing Stacks nicely for transport

Dimensions 66"l x 66"w x 45"h

#### **#SHBP Basket Feeder For Sheep**

1¼" square tube frame 1½" x ¼" flat hoops with 7¼" spacing Stacks nicely for transport For bales up to 5' x 5'

Dimensions 66"l x 66"w x 51"h